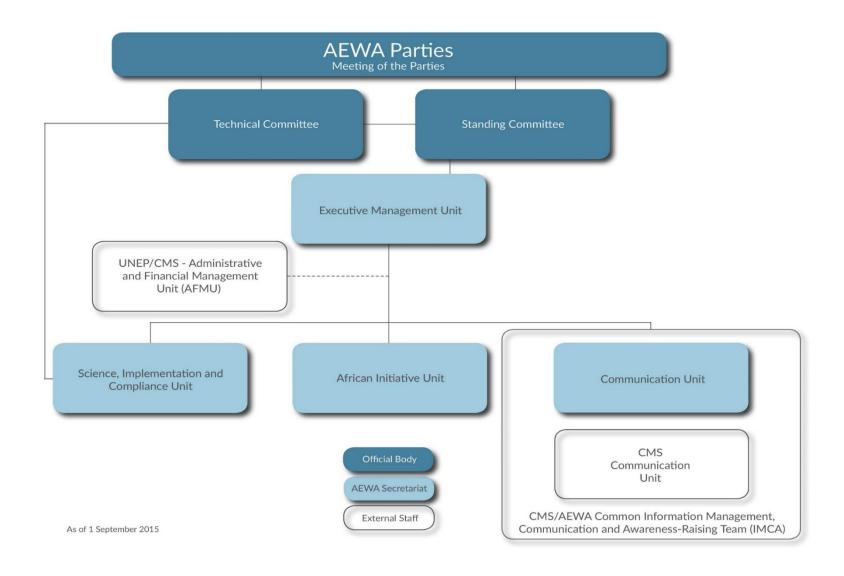

### Organisation of the Secretariat

The individual staff members and units work closely as a team, interacting with each other on cross-cutting issues on a daily basis. They are divided into four major areas of work (as described in Annex 6 – Organisational Structure and Annex 7 - Staff Composition of the UNEP/AEWA Secretariat).