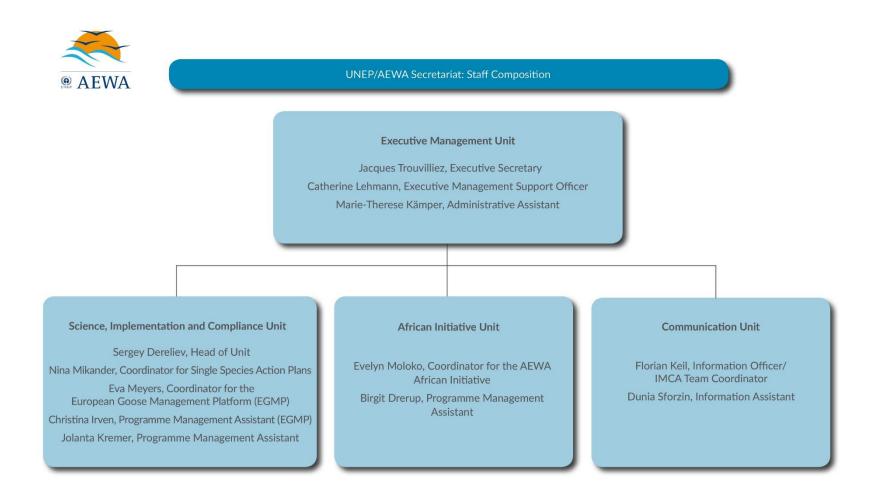

### Organisation of the Secretariat

The individual staff members and units work closely as a team, interacting with each other on cross-cutting issues on a daily basis. They are divided into four major areas of work (as described in Annex 6 – Organisational Structure and Annex 7 - Staff Composition of the UNEP/AEWA Secretariat).

As at 30 September 2018, the core budget covers 7.25 full-time equivalent positions (FTEs), while voluntary contributions have allowed the addition of 4.15 full-time equivalent positions. The Secretariat currently comprises twelve staff members: seven Professional Staff members (P staff) and five General Staff members (G staff).