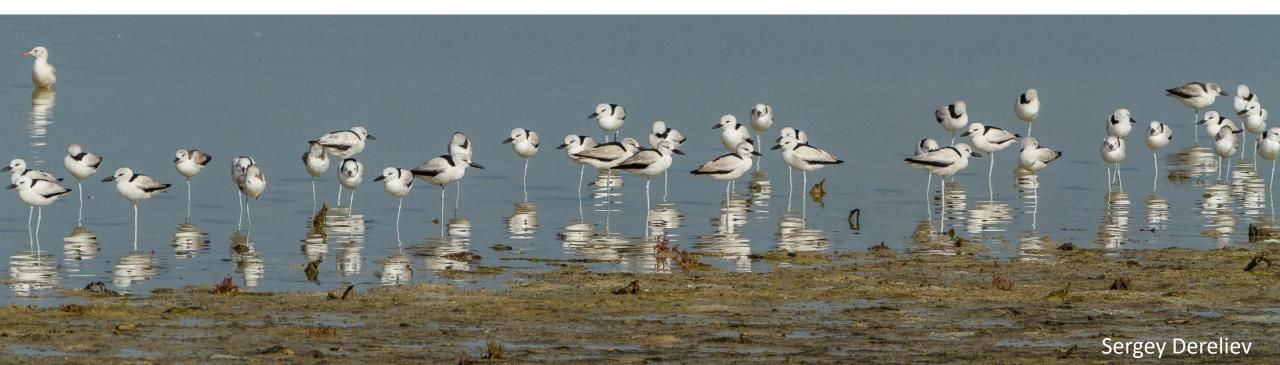

# **AEWA:**

bringing together the shooting and conservation communities

NGOs & civil society: provide data (IWC) to monitor waterbird population response (CSR) and identify priorities (eg Red List, AEWA annexes)