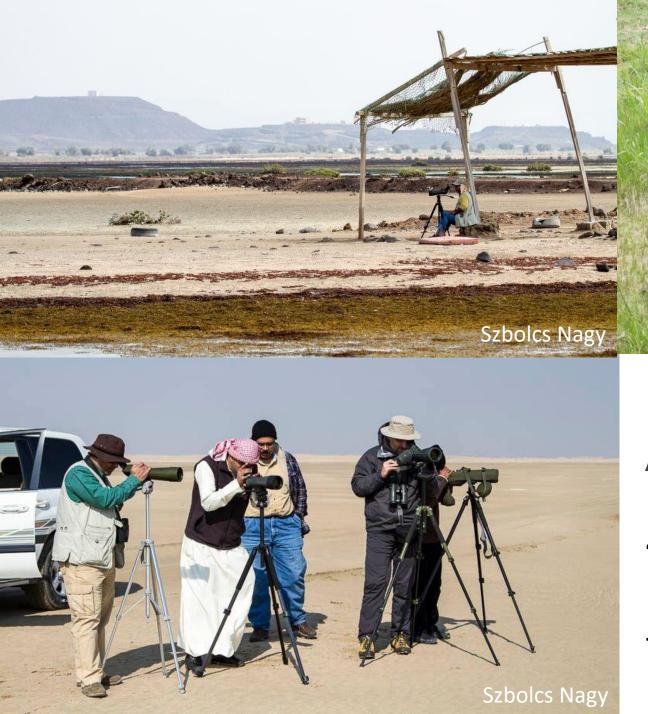

A community: close partnership between Parties, NGOs, experts and Secretariat.





# **AEWA:**

bringing together the shooting and conservation communities





NGOs & civil society: provide data (IWC) to monitor waterbird population response (CSR) and identify priorities (eg Red List, AEWA annexes)





#### Why do NGOs value working with AEWA?

1. Technical excellence and commitment of Secretariat and TC











Why do NGOs value working with AEWA?
4. AEWA innovation:
Implementation
Review Process

**Making Flyway Conservation Happen** 





#### **AEWA** future challenges

- 1. Give greater emphasis to implementation than documentation
- 2. Increase resource mobilisation from the private sector and non-environmental sectors of government





3. Develop adaptive harvest management





4. Maximise flyway conservation – linking conservation of sites through species





5. Develop theWings over WetlandsPartnership

- WOW PROJECT TRAILER -





















6. West Asian/East Atlantic flyway especially Arabian coast



7. Synergies within the CMS family