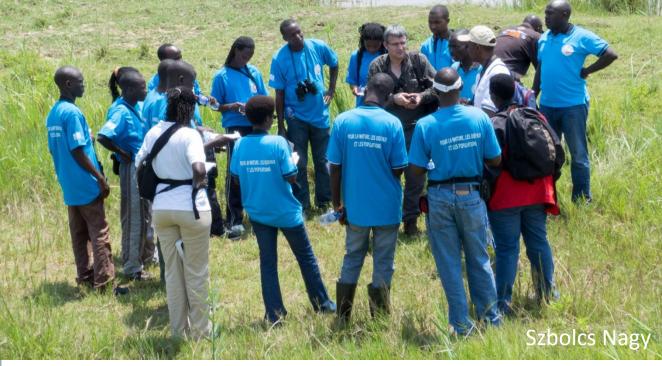

4. Maximise flyway conservation – linking conservation of sites through species

5. Develop theWings over WetlandsPartnership

- WOW PROJECT TRAILER -

6. West Asian/East Atlantic flyway especially Arabian coast